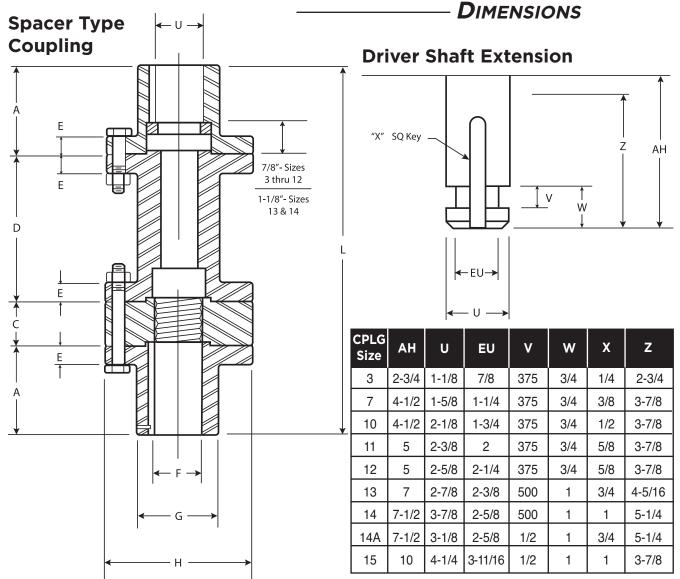

## FLANGED COUPLINGS

| CPLG | НР          | Thrust<br>Lbs. | Α       | С     | D      | E   | F     |         |       |        | Capscrews |      | Length |          |
|------|-------------|----------------|---------|-------|--------|-----|-------|---------|-------|--------|-----------|------|--------|----------|
| Size | 1770<br>RPM |                |         |       |        |     | Max.  | Min.    | G     | н      | No.       | Size | Std.   | Spacer   |
| 3    | 125         | 20,000         | 2       | 1-1/2 | 4-5/16 | 1/2 | 1-1/4 | 15/16   | 2-1/2 | 4-1/4  | 4         | 3/8  | 5-1/2  | 9-13/16  |
| 7    | 300         | 30,000         | 2-11/16 | 1-1/2 | 4-5/16 | 5/8 | 1-3/4 | 1-3/16  | 2-7/8 | 5      | 6         | 3/8  | 6-7/8  | 11-3/16  |
| 10   | 700         | 75,000         | 2-11/16 | 2-1/4 | 4-5/16 | 3/4 | 2-1/4 | 1-7/16  | 3-5/8 | 6      | 6         | 1/2  | 7-5/8  | 11-15/16 |
| 11   | 900         | 85,000         | 3       | 2-1/2 | 5-1/4  | 3/4 | 2-5/8 | 1-15/16 | 4-1/4 | 6-7/8  | 6         | 5/8  | 8-1/2  | 13-3/4   |
| 12   | 900         | 85,000         | 3       | 2-1/2 | 5-1/4  | 3/4 | 2-5/8 | 1-15/16 | 4-1/4 | 6-7/8  | 6         | 5/8  | 8-1/2  | 13-3/4   |
| 13   | 1100        | 90,000         | 3-7/16  | 3     | 5-1/4  | 7/8 | 2-7/8 | 2-1/8   | 4-7/8 | 8      | 8         | 5/8  | 9-7/8  | 15-1/8   |
| 14   | 1500        | 100,000        | 4-3/8   | 3-1/2 | 5-1/4  | 1   | 3-7/8 | 3       | 6-1/4 | 9-3/4  | 8         | 3/4  | 12-1/4 | 17-1/2   |
| 14A  | 1500        | 100,000        | 4-3/8   | 3-1/2 | 5-1/4  | 1   | 3-7/8 | 1-15/16 | 6-1/4 | 9-3/4  | 8         | 3/4  | 12-1/4 | 17-1/2   |
| 15   | 2500        | 200,000        | 5       | 4     | 5-1/4  | 1   | 4-1/4 | 1-15/16 | 6-3/4 | 10-3/8 | 10        | 7/8  | 14     | 19-1/4   |