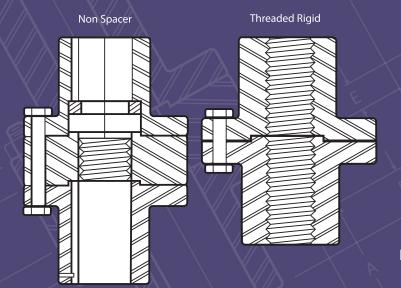

All sizes are available as a ridged coupling or without a spacer.

All of our couplings have a factory applied Parkerized coating.

Parkerizing is an electrochemical method of protecting steel from corrosion and it also increases resistance to wear.